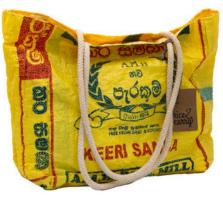

#### MARKET BAG

The market bag was made from discarded rice sacks. Inside there is a small zipper pocket. Thanks to the material of the recycled rice sacks, the bag is very sturdy and resistant to dirt.

38 x 36 x 7 CM, 4800078