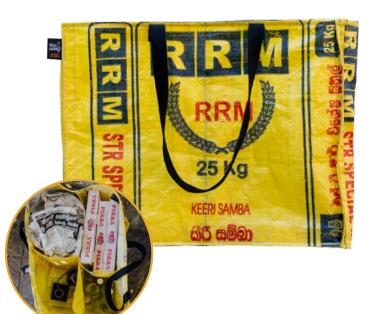

#### SHOPPER

A strong and eye-catching bag: the small shopper by Rice & Carry, made of recycled rice bags.

HEIGHT: 25 CM, DIAMETER: 20 CM, 48001 84