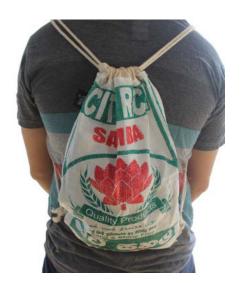

#### DRAWSTRING BAG

This drawstring bag is small and light as a feather. When needed, it offers a lot of storage space. For example for the next trip to the beach.

WIDTH: 30 CM, HEIGHT: 43 CM, 48001 66