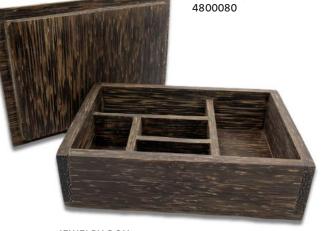

#### JEWELRY BOX

Handmade jewelry box from kithul wood with subdivision for better assortment.

сомв

LENGTH: 21 CM, WIDTH: 15 CM, HEIGHT: 6,5 CM 4800292

**BACK ROLL** 

Handmade baking roll made of kithul wood. It is ideal for rolling out fondant, pizza-, cake,- pasta dough and shortcrust pastry.