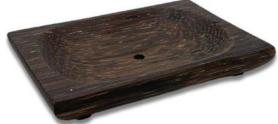

SOAP TRAY MIDI LENGTH: 11 CM, WIDTH: 8 CM 4800246

SOAP TRAY MAXI LENGTH: 16 CM, WIDTH: 10,6 CM HEIGHT: 1,4CM