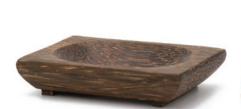

SOAP TRAY MIDI LENGTH: 11 CM, WIDTH: 8 CM 4800246

SOAP TRAY MAXI LENGTH: 16 CM, WIDTH: 10,6 CM HEIGHT: 1,4CM