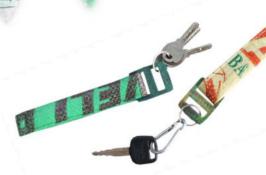

#### **KEY RING**

Robust key tag made of recycled materials: the Rice & Carry Key Ring. The buckle is made of collected bottle caps (HDPP), the belt has been manufactured from rice bags.

WIDTH: 3 CM, LENGTH: 18 CM, 4800043