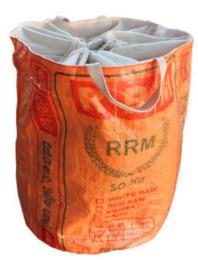

#### **BOTTLE COOLER**

The Bottle Cooler made of recycled rice bags keeps its promise: the inside stays cool. Perfect for the next picnic in the park.

HEIGHT: 33 CM, DIAMETER: 8 CM, 4800011

The ultra light cooling bag is the ideal companion for mild summer evenings and extensive picnics outdoors. With two robust handles on both sides.