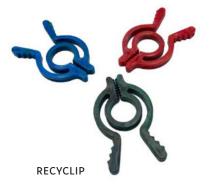

200 x 100 CM, 4800075

The fairly produced Recyclips are made in Sri Lanka from collected plastic bottles. Recycled, they find a whole new use. For hanging up laundry, stapling paper or closing bags. Recyclips are practical everyday helpers.

4 PCS., 4800193