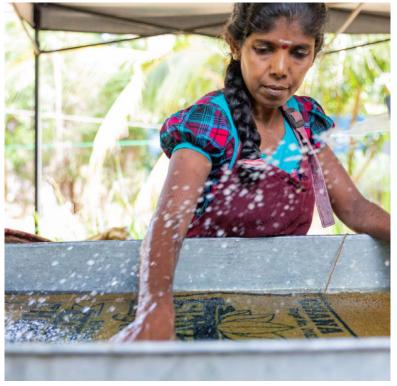

# UPCYCLING-PRODUCTS BY RICE & CARRY FROM SRI LANKA

Rice & Carry was founded by Henry and Susi in 2012 and employs over 25 women today. Everything sold under the Rice & Carry label has its origin in waste such as discarded rice sacks or spice sacks.

The idea behind Rice & Carry is to create fair working conditions in the rural East Sri Lanka and at the same time to propagate upcycling and recycling. Since 2018 all buckles on Rice & Carry bags are made entirely of plastic waste. With the Waste Less Arugam Bay project plastic bottles are collected and the buckles are recycled from the lids.

The idea behind Rice & Carry: to give things a new role and to actively counteract the generation of waste.

Incidentally, Rice & Carry has been officially declared fair in 2019: the initiative became a member of the World Fair Trade Organization (WFTO).