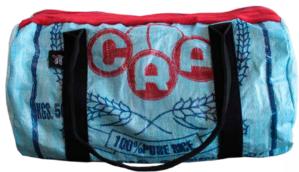

#### **BARREL BAG**

A modern sports and leisure bag with two robust handles made of white or black cotton. The zipper contains a nylon string which has been collected on Sri Lanka's coast. An additional zip pocket on the side offers room for keys, telephone etc.

WIDTH: 45 CM, DIAMETER: 25 CM, 48001 98