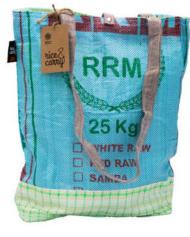

#### MARKET BAG

The market bag was made from discarded rice sacks. Inside there is a small zipper pocket. Thanks to the material of the recycled rice sacks, the bag is very sturdy and resistant to dirt.

38 x 36 x 7 CM, 4800078