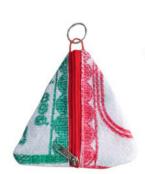

#### **FESTIVAL ESSENTIALS TAG**

Reduced to its minimum, but without being boring. The Festival Essential Tag is a small bag for everything essential as money, chewing gums, and ear plugs. With a key ring for hands-free actions on every concert.

WIDTH: 13 CM, HEIGHT: 13 CM, 4800187