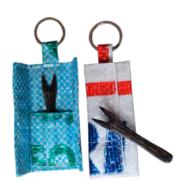

#### **KEY RING**

Robust key tag made of recycled materials: the Rice & Carry Key Ring. The buckle is made of collected bottle caps (HDPP), the belt has been manufactured from rice bags.

WIDTH: 3 CM, LENGTH: 18 CM, 4800043