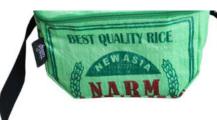

#### **BUM BAG**

Here you can store anything that suits in a common bum bag. The only difference: this bag comes from a fair trade project in Sri Lanka which applies a second chance to discarded rice bags.

WIDTH: 21 CM, HEIGHT: 13 CM, DEPTH: 5CM, 4800168