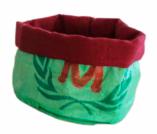

#### **BREAD BASKET**

Really space-saving and stylish: the bread basket made of recycled rice bags. With a removable cloth at the inside which can be machine washed at 30 °C.

HEIGHT: 12 CM, DIAMETER: 18 CM, 4800200