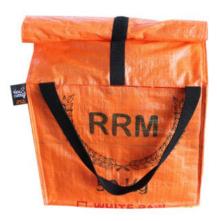

#### **BEACH BAG**

For all longer tours we recommend the Rice & Carry Shopper L which also cuts a fine figure by the lake. There is an additional zip pocket on the inside.

HEIGHT: 34 CM, WIDTH: 34 CM, DEPTH: 16 CM, 4800013