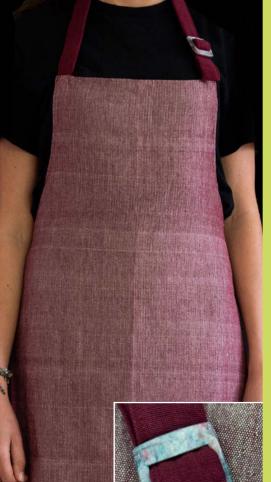

### FAIR TRADE-KITCHEN APRON

- SIZE ADJUSTABLE
- BUCKLE MADE FROM RECYCLED PLASTIC
- AVAILABLE IN DIFFERENT APPEALING COLORS
- WASHABLE

Our cooking and grilling apron is a splash of color for the kitchen. Hand woven in Sri Lanka by Rice & Carry. A real eye catcher are the upcycling buckles made from collected plastic from the Sri Lankan coast. Each one is unique.

More information about the Fair Trade project at www.riceandcarry.eu

70 x 80 CM, ONE SIZE

KITCHEN APRON TURQUOISE, 4800314 KITCHEN APRON PURPLE, 4800176 KITCHEN APRON GREEN, 4800313 KITCHEN APRON RED, 4800312