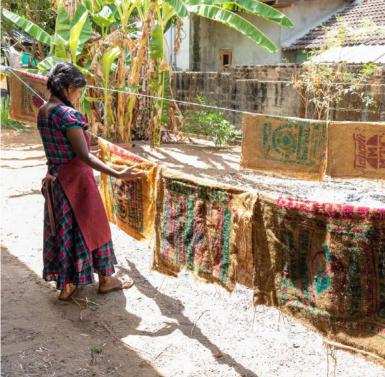

# UPCYCLING-PRODUCTS BY RICE & CARRY FROM SRI LANKA

Rice & Carry was founded by Henry and Susi in 2012 and employs over 25 women today. Everything sold under the Rice & Carry label has its origin in waste such as discarded rice sacks or spice sacks.

The idea behind Rice & Carry is to create fair working conditions in the rural East Sri Lanka and at the same time to propagate upcycling and recycling. Since 2018 all buckles on Rice & Carry bags are made entirely of plastic waste. With the Waste Less Arugam Bay project plastic bottles are collected and the buckles are recycled from the lids.

The idea behind Rice & Carry: to give things a new role and to actively counteract the generation of waste.

Incidentally, Rice & Carry has been officially declared fair in 2019: the initiative became a member of the World Fair Trade Organization (WFTO).