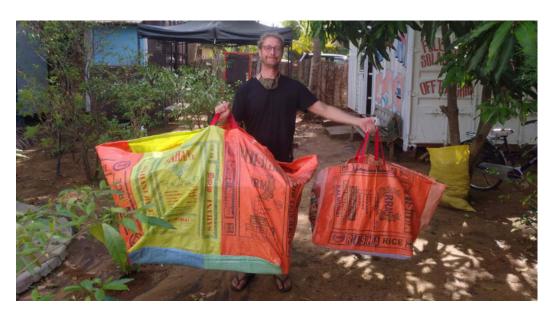

#### RECYCLABLE MATERIAL COLLECTION BAG

The fairly produced recyclable material collection bag made from upcycled rice sacks has four compartments. This makes it easy to separate recyclables such as paper, green, white and brown glass and transport them directly to the recycling container. It has two robust carrying handles and is tear-resistant thanks to reinforced cross seams.

A colorful eye-catcher in every home. Also suitable as a shopping, garden, beach or toy bag.

90 x 70 x 80 CM, 48001 54