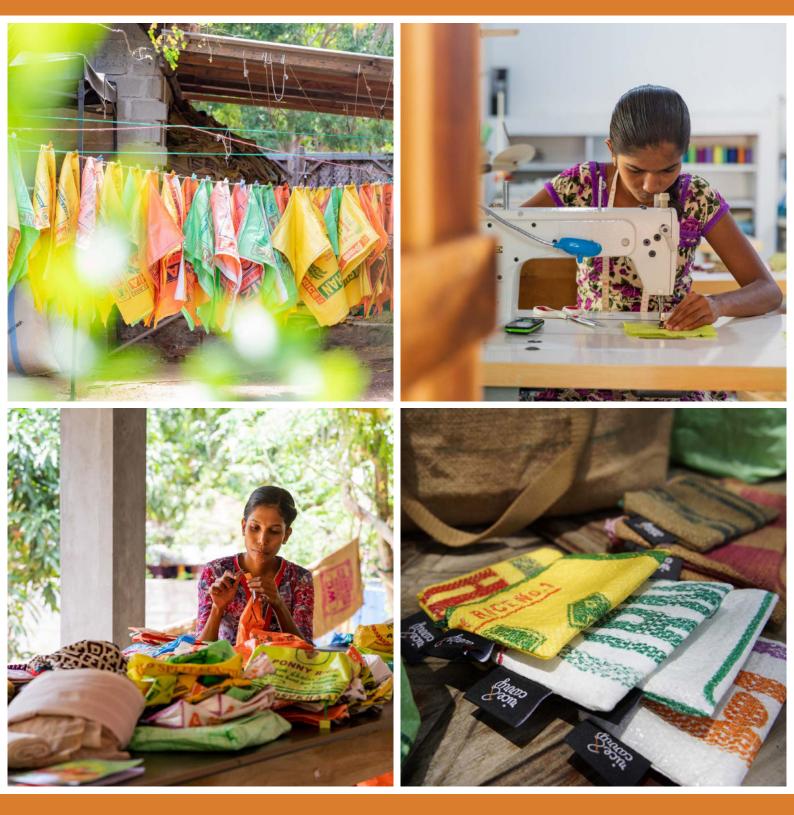

# UPCYCLING-PRODUCTS BY RICE & CARRY FROM SRI LANKA

Rice & Carry was founded by Henry and Susi in 2012 and employs over 25 women today. Everything sold under the Rice & Carry label has its origin in waste such as discarded rice sacks or spice sacks.

The idea behind Rice & Carry is to create fair working conditions in the rural East Sri Lanka and at the same time to propagate upcycling and recycling. Since 2018 all buckles on Rice & Carry bags are made entirely of plastic waste. With the Waste Less Arugam Bay project plastic bottles are collected and the buckles are recycled from the lids.

The idea behind Rice & Carry: to give things a new role and to actively counteract the generation of waste.

Incidentally, Rice & Carry has been officially declared fair in 2019: the initiative became a member of the World Fair Trade Organization (WFTO).