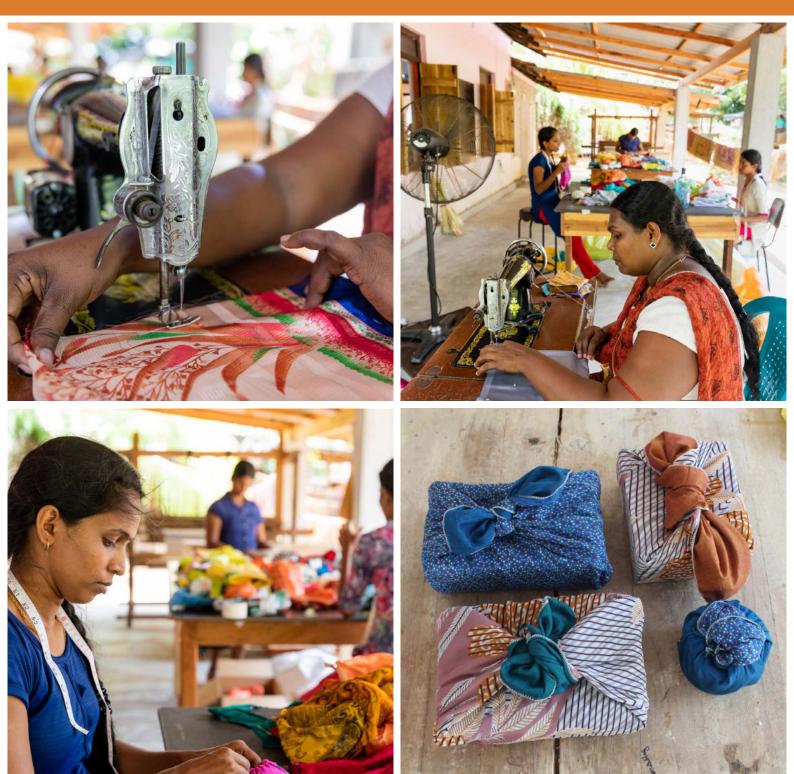

# UPCYCLING-PRODUCTS BY RICE & CARRY FROM SRI LANKA

Rice & Carry was founded by Henry and Susi in 2012 and employs over 25 women today. Everything sold under the Rice & Carry label has its origin in waste such as discarded rice sacks or spice sacks.

The idea behind Rice & Carry is to create fair working conditions in the rural East Sri Lanka and at the same time to propagate upcycling and recycling. Since 2018 all buckles on Rice & Carry bags are made entirely of plastic waste. With the Waste Less Arugam Bay project plastic bottles are collected and the buckles are recycled from the lids.

The idea behind Rice & Carry: to give things a new role and to actively counteract the generation of waste.

Incidentally, Rice & Carry has been officially declared fair in 2019: the initiative became a member of the World Fair Trade Organization (WFTO).