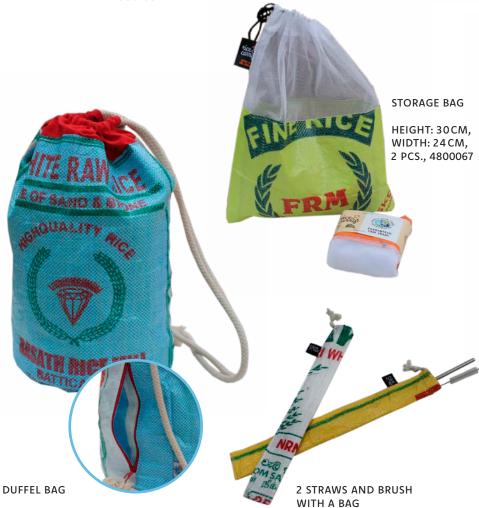

#### LAUNDRY BAG

The laundry bag made from recycled rice sacks is ideally suitable for storing laundry due to its moisture-repellent properties. It can be closed easily with the sewn-on fabric.

HEIGHT: 60 CM, DIAMETER: 40 CM, 48001 91

#### DRAWSTRING BAG

This drawstring bag is small and light as a feather. When needed, it offers a lot of storage space. For example for the next trip to the beach.

WIDTH: 30 CM, HEIGHT: 43 CM, 48001 66

#### **COSMETIC BAG**

Enough space for the tooth brush and the favourite cream. The cosmetic bag by Rice & Carry is perfectly storing all needed things for going on a journey.

WIDTH: 23 CM, HEIGHT: 14 CM, DEPTH: 6 CM, 4800008

#### **UPCYCLE SOAP BAG**

From the Rice & Carry collection, for globetrotters and everyone who does not want to forego their soap bars during travelling: The Upcycle Soap Bag. It is made from collected rice bags and is perfect for storing the foamy soap bar.