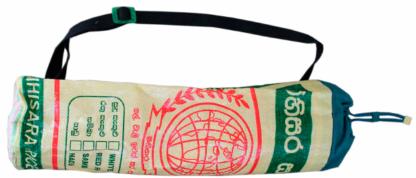

#### YOGA MAT BAG

Absolutely sustainable: The own yoga mat can be easily carried within this Rice & Carry bag. Emission-free, fair and eco-friendly. The cotton shoulder strap is adjustable in length. The buckle consists of 100% recycled plastic.

LENGTH: 70 CM, DIAMETER: 16 CM, 4800165