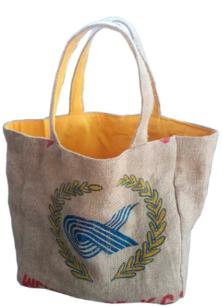

#### SHOPPER

A strong and eye-catching bag: the small shopper by Rice & Carry, made of recycled rice bags.

HEIGHT: 25 CM, DIAMETER: 20 CM, 48001 84

#### **BEACH BAG**

For all longer tours we recommend the Rice & Carry Shopper L which also cuts a fine figure by the lake. There is an additional zip pocket on the inside.

HEIGHT: 34 CM, WIDTH: 34 CM, DEPTH: 16 CM, 4800013