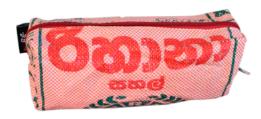

#### **UPCYCLE SOAP BAG**

From the Rice & Carry collection, for globetrotters and everyone who does not want to forego their soap bars during travelling: The Upcycle Soap Bag. It is made from collected rice bags and is perfect for storing the foamy soap bar.

12 x 12 CM 4910336