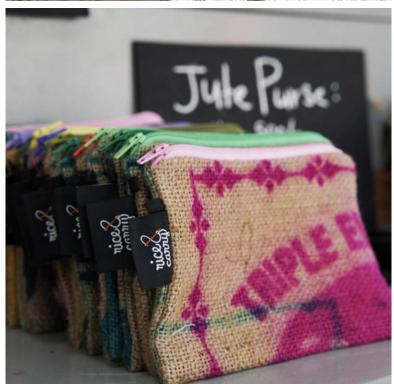

## **UPCYCLING WITH JUTE**

#### **UPCYCLING WITH JUTE**

#### COIN PURSE

lined with handwoven cotton fabric.

HEIGHT: 9 CM, WIDTH: 13 CM, 4800286

Space for pens and more: lined inside with colorful hand-woven cotton fabrics.

HEIGHT: 13 CM, WIDTH: 23 CM, 4800287

#### **POUCH**

HEIGHT: 13 CM, WIDTH: 23 CM, DEPTH: 6 CM,