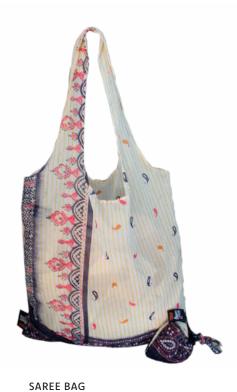

3 CM, DEPTH: 5CM, 4800168



#### **FESTIVAL ESSENTIALS TAG**

Reduced to its minimum, but without being boring. The Festival Essential Tag is a small bag for everything essential as money, chewing gums, and ear plugs. With a key ring for hands-free actions on every concert.

WIDTH: 13 CM, HEIGHT: 13 CM, 4800187



#### **KEY RING**

Robust key tag made of recycled materials: the Rice & Carry Key Ring. The buckle is made of collected bottle caps (HDPP), the belt has been manufactured from rice bags.

WIDTH: 3 CM, LENGTH: 18 CM, 4800043

8





with zip pocket on the outside and an extra pocket compartment inside, plus hook for fastening of the keychain.

HEIGHT: 44 CM, DIAMETER: 24 CM, 4800179 made of rice sack, fed on the inside with hand-woven, undyed cotton fabric.

30 x 4 CM, 4800177



40 x 40 CM, 4800242



FRENCH FRIES TO GO – FRIES SET 4800204







#### BEACH TOTE WITH ROPE HANDLES

The bag is made from recycled rice bags and has rope cotton handles. Inside there is a small zipper pocket. Thanks the material of the recycled rice bags, the bag is repellent to dirt and moisture, making it a perfect beach bag.

34 x 34 x 16 CM, 4800077





#### MARKET BAG

The market bag was made from discarded rice sacks. Inside there is a small zipper pocket. Thanks to the material of the recycled rice sacks, the bag is very sturdy and resistant to dirt.

38 x 36 x 7 CM, 4800078



#### RECYCLABLE MATERIAL COLLECTION BAG

The fairly produced recyclable material collection bag made from upcycled rice sacks has four compartments. This makes it easy to separate recyclables such as pa