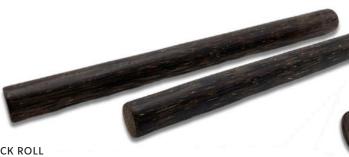

#### JEWELRY BOX

Handmade jewelry box from kithul wood with subdivision for better assortment.

сомв

LENGTH: 21 CM, WIDTH: 15 CM, HEIGHT: 6,5 CM 4800292

**BACK ROLL** 

Handmade baking roll made of kithul wood. It is ideal for rolling out fondant, pizza-, cake,- pasta dough and shortcrust pastry.

 $300 \, \text{MM} \times 30 \, \text{MM}, 4800186$ 400 MM x 30 MM, 4800256 Fair handmade comb from the kithul palm. The natural wood reduces hair breakage and split ends. The wood with its characteristic grain is often used to produce high quality traditional handicrafts.