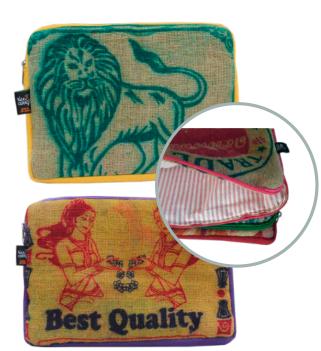

# UPCYCLING-PRODUCTS BY RICE & CARRY FROM SRI LANKA

Rice & Carry was founded by Henry and Susi in 2012 and employs over 25 women today. Everything sold under the Rice & Carry label has its origin in waste such as discarded rice sacks or spice sacks.

The idea behind Rice & Carry is to create fair working conditions in the rural East Sri Lanka and at the same time to propagate upcycling and recycling. Since 2018 all buckles on Rice & Carry bags are made entirely of plastic waste. With the Waste Less Arugam Bay project plastic bottles are collected and the buckles are recycled from the lids.

The idea behind Rice & Carry: to give things a new role and to actively counteract the generation of waste.

Incidentally, Rice & Carry has been officially declared fair in 2019: the initiative became a member of the World Fair Trade Organization (WFTO).