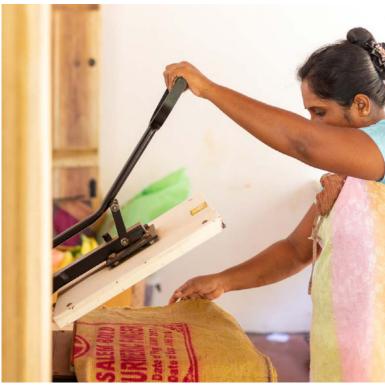

# UPCYCLING-PRODUCTS BY RICE & CARRY FROM SRI LANKA

Rice & Carry was founded by Henry and Susi in 2012 and employs over 25 women today. Everything sold under the Rice & Carry label has its origin in waste such as discarded rice sacks or spice sacks.

The idea behind Rice & Carry is to create fair working conditions in the rural East Sri Lanka and at the same time to propagate upcycling and recycling. Since 2018 all buckles on Rice & Carry bags are made entirely of plastic waste. With the Waste Less Arugam Bay project plastic bottles are collected and the buckles are recycled from the lids.

The idea behind Rice & Carry: to give things a new role and to actively counteract the generation of waste.

Incidentally, Rice & Carry has been officially declared fair in 2019: the initiative became a member of the World Fair Trade Organization (WFTO).