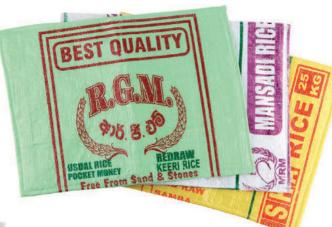

# UPCYCLING-PRODUCTS BY RICE & CARRY FROM SRI LANKA

Rice & Carry was founded by Henry and Susi in 2012 and employs over 25 women today. Everything sold under the Rice & Carry label has its origin in waste such as discarded rice sacks or spice sacks.

The idea behind Rice & Carry is to create fair working conditions in the rural East Sri Lanka and at the same time to propagate upcycling and recycling. Since 2018 all buckles on Rice & Carry bags are made entirely of plastic waste. With the Waste Less Arugam Bay project plastic bottles are collected and the buckles are recycled from the lids.