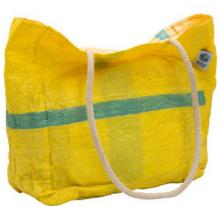

#### **BEACH BAG**

For all longer tours we recommend the Rice & Carry Shopper L which also cuts a fine figure by the lake. There is an additional zip pocket on the inside.

HEIGHT: 34 CM, WIDTH: 34 CM, DEPTH: 16 CM, 4800013