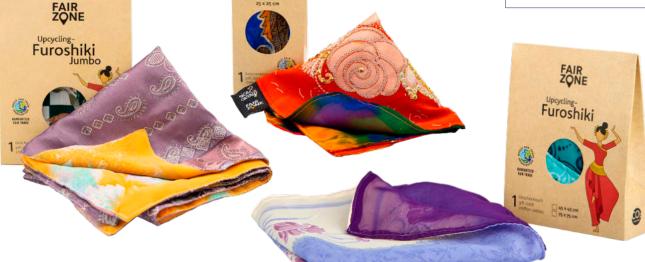

#### **UPCYCLING WITH SAREES**

EACH CLOTH IS UNIQUE WITH A DIFFERENT DESIGN IN COLOR AND

PATTERN.

FUROSHIKI - THE SUSTAINABLE ALTERNATIVE TO WRAPPING PAPER

#### **FUROSHIKI WITHOUT PACKAGING**

12 PCS., SIZE S, 25 x 25 CM, 4800163 6 PCS., SIZE M, 45 x 45 CM, 4800164 6 PCS., SIZE L, 75 x 75 CM, 4800068 6 PCS., SIZE XL, 110 x 110 CM, 4800069

1 PC., CARD COVER

SIZE S, 25 x 25 CM, 4800207 SIZE M, 45 x 45 CM, 4800203 SIZE L, 75 x 75 CM, 4800192 SIZE XL, 110 x 110 CM, 4800208