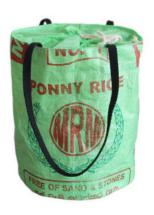

#### LAUNDRY BAG

The laundry bag made from recycled rice sacks is ideally suitable for storing laundry due to its moisture-repellent properties. It can be closed easily with the sewn-on fabric.

HEIGHT: 60 CM, DIAMETER: 40 CM, 48001 91