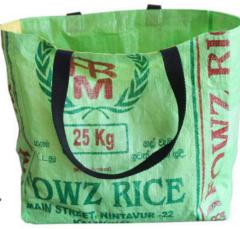

A colorful eye-catcher in every home. Also suitable as a shopping, garden, beach or toy bag.

90 x 70 x 80 CM, 48001 54