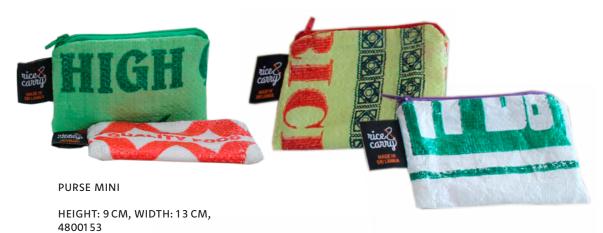

#### RECYCLABLE MATERIAL COLLECTION BAG

The fairly produced recyclable material collection bag made from upcycled rice sacks has four compartments. This makes it easy to separate recyclables such as paper, green, white and brown glass and transport them directly to the recycling container. It has two robust carrying handles and is tear-resistant thanks to reinforced cross seams.

A colorful eye-catcher in every home. Also suitable as a shopping, garden, beach or toy bag.

90 x 70 x 80 CM, 48001 54