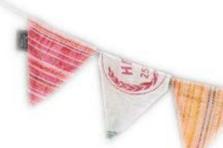

#### PENCIL CASE

Whether at school, university or on a business trip – with this pencil case everything is well stored what needs to be kept handy.

WIDTH: 21 CM, HEIGHT: 8 CM, DEPTH: 7 CM, 4800175

Lovely set of flags made of shiny colourful rice bags. Weather-resistant and not only in the local garden a real eye-catcher. Available with 10 flags:

FLAGS: HEIGHT: 24 CM, WIDTH: 19 CM; LENGTH OF THE CHAIN: 5,5 M 4800190