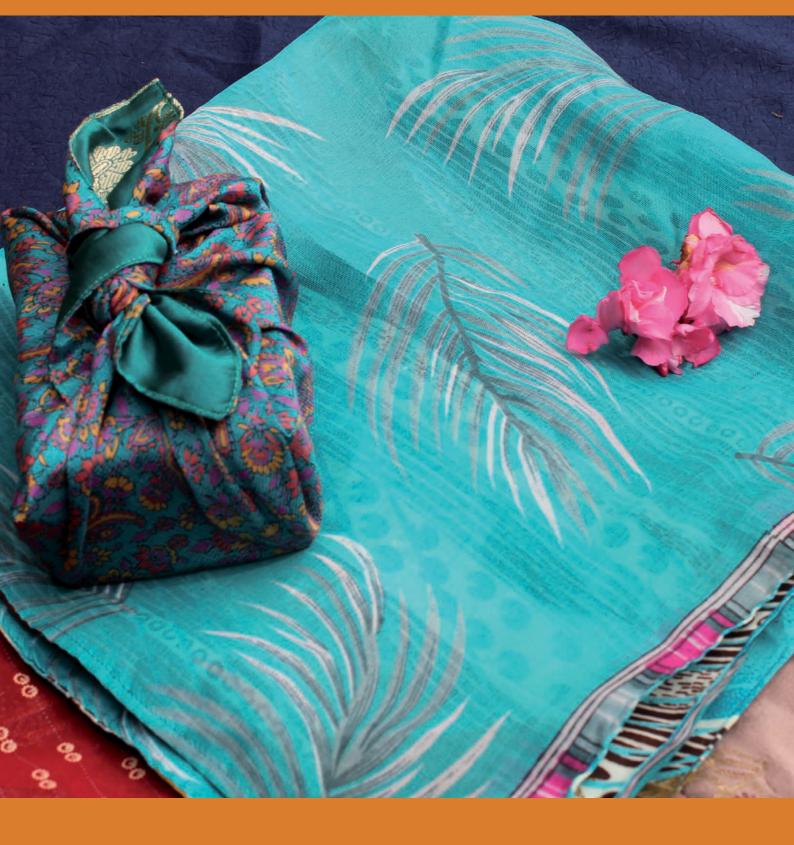

#### **UPCYCLING WITH SAREES**

EACH CLOTH IS UNIQUE WITH A DIFFERENT DESIGN IN COLOR AND

PATTERN.

FUROSHIKI - THE SUSTAINABLE ALTERNATIVE TO WRAPPING PAPER

#### **FUROSHIKI WITHOUT PACKAGING**

12 PCS., SIZE S, 25 x 25 CM, 4800163 6 PCS., SIZE M, 45 x 45 CM, 4800164 6 PCS., SIZE L, 75 x 75 CM, 4800068 6 PCS., SIZE XL, 110 x 110 CM, 4800069

1 PC., CARD COVER