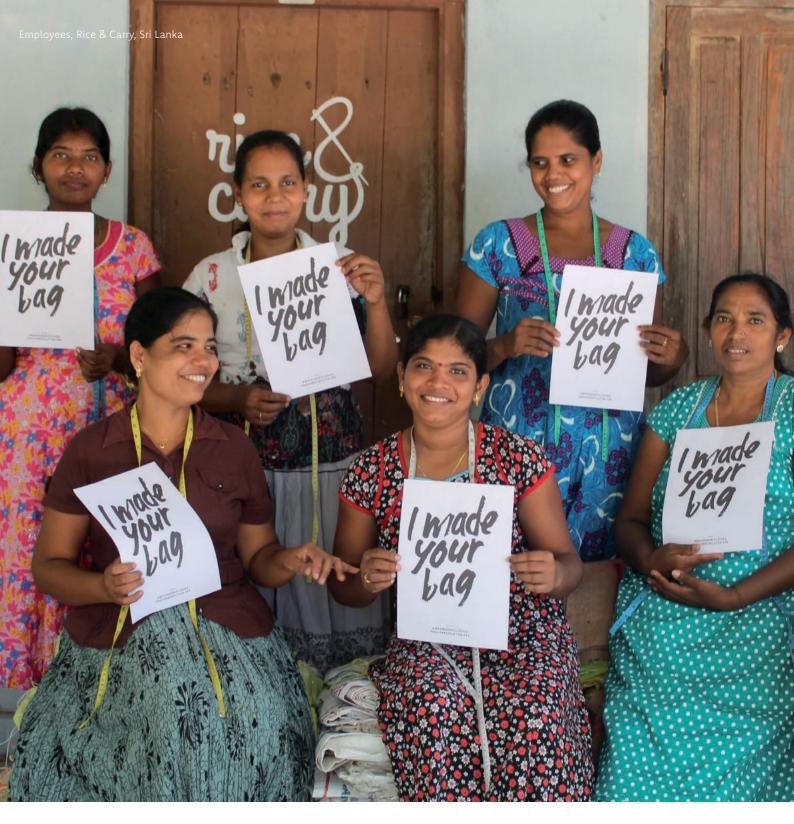

# UPCYCLING-PRODUCTS BY RICE & CARRY FROM SRI LANKA

Rice & Carry was founded by Henry and Susi in 2012 and employs over 25 women today. Everything sold under the Rice & Carry label has its origin in waste such as discarded rice sacks or spice sacks.

The idea behind Rice & Carry is to create fair working conditions in the rural East Sri Lanka and at the same time to propagate upcycling and recycling. Since 2018 all buckles on Rice & Carry bags are made entirely of plastic waste. With the Waste Less Arugam Bay project plastic bottles are collected and the buckles are recycled from the lids.

The idea behind Rice & Carry: to give things a new role and to actively counteract the generation of waste.

Incidentally, Rice & Carry has been officially declared fair in 2019: the initiative became a member of the World Fair Trade Organization (WFTO).