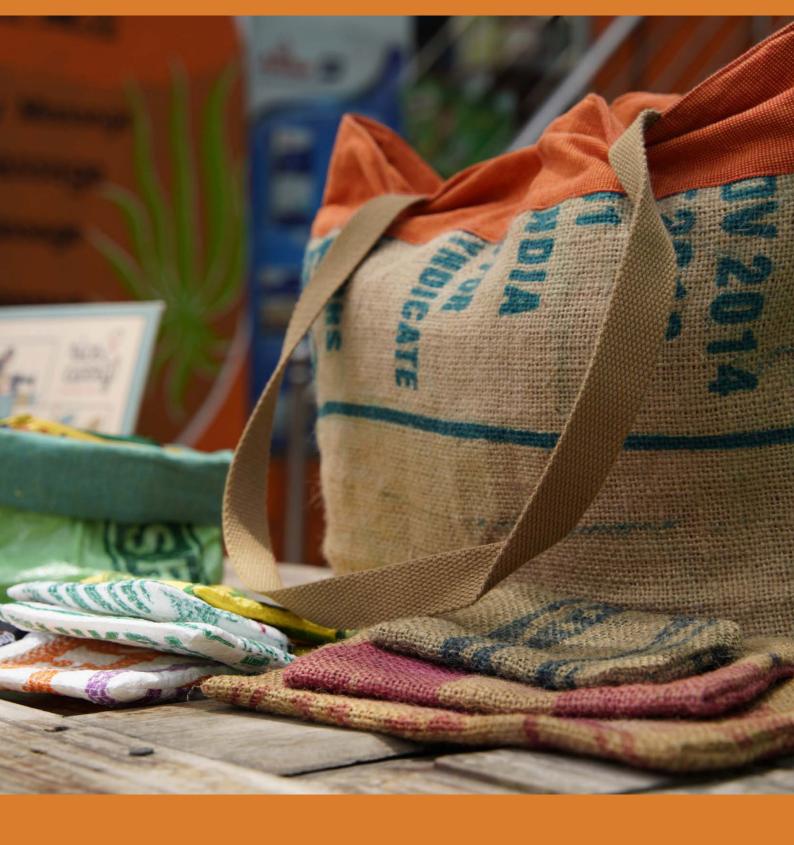

# UPCYCLING-PRODUCTS BY RICE & CARRY FROM SRI LANKA

Rice & Carry was founded by Henry and Susi in 2012 and employs over 25 women today. Everything sold under the Rice & Carry label has its origin in waste such as discarded rice sacks or spice sacks.

The idea behind Rice & Carry is to create fair working conditions in the rural East Sri Lanka and at the same time to propagate upcycling and recycling. Since 2018 all buckles on Rice & Carry bags are made entirely of plastic waste. With the Waste Less Arugam Bay project plastic bottles are collected and the buckles are recycled from the lids.

The idea behind Rice & Carry: to give things a new role and to actively counteract the generation of waste.

Incidentally, Rice & Carry has been officially declared fair in 2019: the initiative became a member of the World Fair Trade Organization (WFTO).