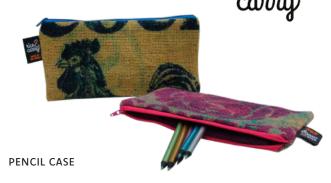

#### PENCIL CASE

Whether at school, university or on a business trip – with this pencil case everything is well stored what needs to be kept handy.

WIDTH: 21 CM, HEIGHT: 8 CM, DEPTH: 7 CM, 4800175

Lovely set of flags made of shiny colourful rice bags. Weather-resistant and not only in the local garden a real eye-catcher. Available with 10 flags: