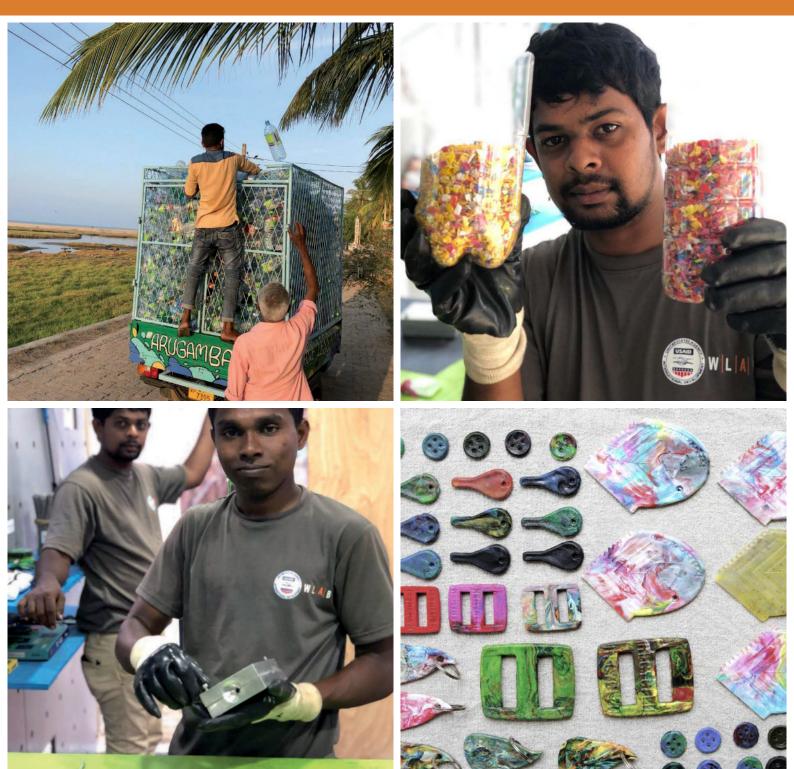

The idea behind Rice & Carry is to create fair working conditions in the rural East Sri Lanka and at the same time to propagate upcycling and recycling. Since 2018 all buckles on Rice & Carry bags are made entirely of plastic waste. With the Waste Less Arugam Bay project plastic bottles are collected and the buckles are recycled from the lids.

#### YOGA MAT BAG

Absolutely sustainable: The own yoga mat can be easily carried within this Rice & Carry bag. Emission-free, fair and eco-friendly. The cotton shoulder strap is adjustable in length. The buckle consists of 100% recycled plastic.

### FAIR TRADE-KITCHEN APRON

- SIZE ADJUSTABLE
- BUCKLE MADE FROM RECYCLED PLASTIC
- AVAILABLE IN DIFFERENT APPEALING COLORS
- WASHABLE

Our cooking and grilling apron is a splash of color for the kitchen. Hand woven in Sri Lanka by Rice & Carry. A real eye catcher are the upcycling buckles made from collected plastic from the Sri Lankan coast. Each one is unique.