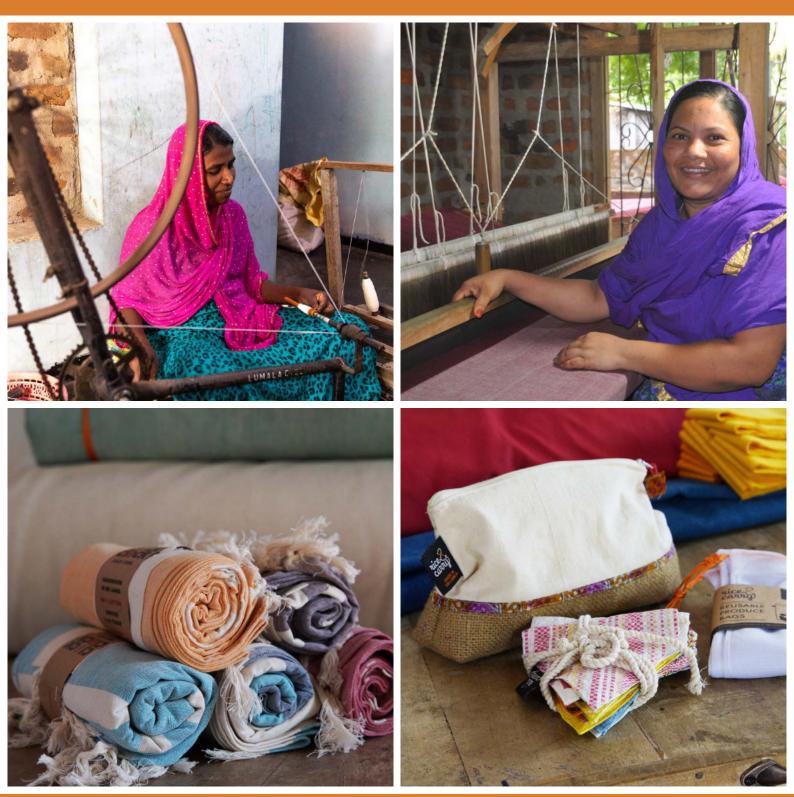

## HAND WOVEN COTTON FABRICS

### FAIR TRADE-KITCHEN APRON

- SIZE ADJUSTABLE
- BUCKLE MADE FROM RECYCLED PLASTIC
- AVAILABLE IN DIFFERENT APPEALING COLORS
- WASHABLE

Our cooking and grilling apron is a splash of color for the kitchen. Hand woven in Sri Lanka by Rice & Carry. A real eye catcher are the upcycling buckles made from collected plastic from the Sri Lankan coast. Each one is unique.

More information about the Fair Trade project at www.riceandcarry.eu

70 x 80 CM, ONE SIZE

KITCHEN APRON TURQUOISE, 4800314 KITCHEN APRON PURPLE, 4800176 KITCHEN APRON GREEN, 4800313 KITCHEN APRON RED, 4800312