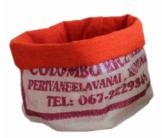

#### **BREAD BASKET**

Really space-saving and stylish: the bread basket made of recycled rice bags. With a removable cloth at the inside which can be machine washed at 30 °C.

HEIGHT: 12 CM, DIAMETER: 18 CM, 4800200