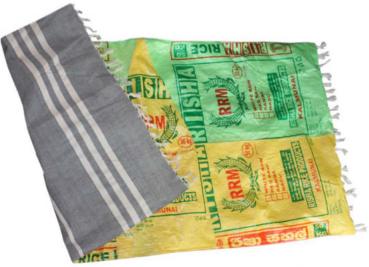

WIDTH: 28 CM, HEIGHT: 18 CM, DEPTH: 18 CM, 4800010

A quite unusual picnic blanket - with insulating and moisturerepellent bottom made of rice bags. Welcome, outdoor season! The bottom can be taken off for laundry so that the top of the blanket – a hand-woven cotton fabric - can be washed separately in the washing machine (30 ° C).

WIDTH: 115 CM, HEIGHT: 170 CM, 4800167