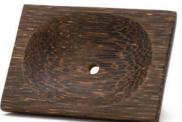

SOAP TRAY MIDI LENGTH: 11 CM, WIDTH: 8 CM 4800246

SOAP TRAY MAXI LENGTH: 16 CM, WIDTH: 10,6 CM HEIGHT: 1,4CM