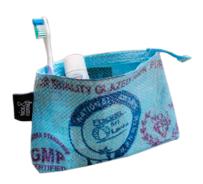

#### **COSMETIC BAG**

Enough space for the tooth brush and the favourite cream. The cosmetic bag by Rice & Carry is perfectly storing all needed things for going on a journey.

WIDTH: 23 CM, HEIGHT: 14 CM, DEPTH: 6 CM, 4800008