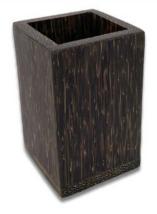

#### TOOTHBRUSH MUG

Fairly handmade toothbrush mug made of kithul wood. Decorative, functional and versatile. Store in the interesting patterned cup not only your toothbrushes. It can also be used as a decorative element, decorated with dried flowers or twigs. It also serves as a pretty storage for the hairbrush or other bathroom items.

HEIGHT: 11,8 CM, WIDTH: 7,4 CM 4800245