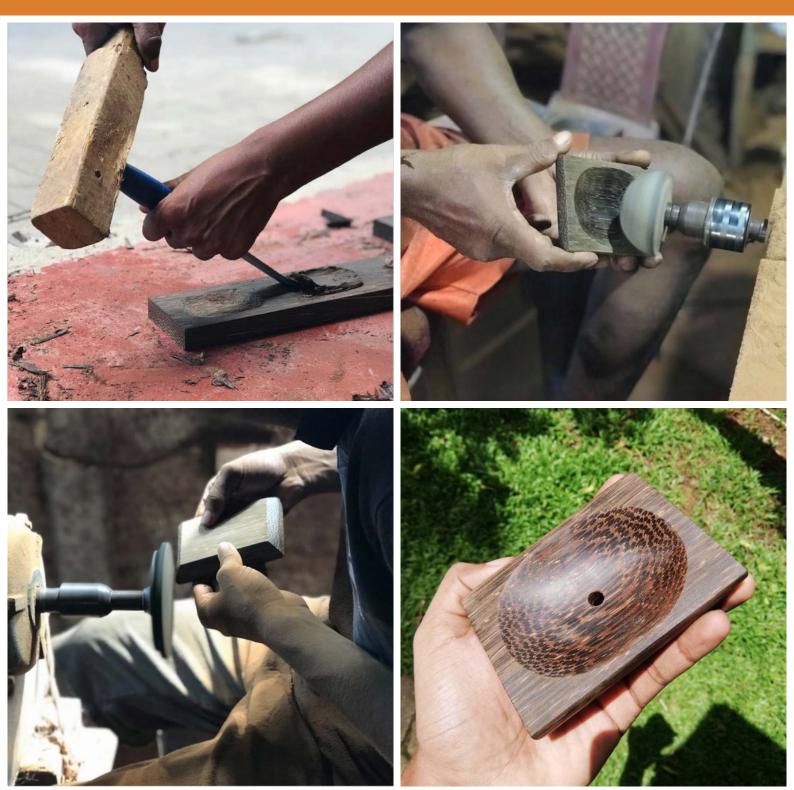

## MANUFACTURING OF A SOAP TRAY FROM KITHUL WOOD

#### KITHUL WOOD

Our products are handmade from Kithul palms on the south coast of Sri Lanka. Kithul is a very strong wood with a beautiful grain. Only those kithul palms are used, which can no longer be used agriculturally.

SOAP TRAY MIDI LENGTH: 11 CM, WIDTH: 8 CM 4800246

SOAP TRAY MAXI LENGTH: 16 CM, WIDTH: 10,6 CM HEIGHT: 1,4CM