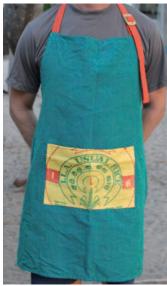

### FAIR TRADE-KITCHEN APRON

- SIZE ADJUSTABLE
- BUCKLE MADE FROM RECYCLED PLASTIC
- AVAILABLE IN DIFFERENT APPEALING COLORS
- WASHABLE

Our cooking and grilling apron is a splash of color for the kitchen. Hand woven in Sri Lanka by Rice & Carry. A real eye catcher are the upcycling buckles made from collected plastic from the Sri Lankan coast. Each one is unique.

More information about the Fair Trade project at www.riceandcarry.eu

70 x 80 CM, ONE SIZE

KITCHEN APRON TURQUOISE, 4800314 KITCHEN APRON PURPLE, 4800176 KITCHEN APRON GREEN, 4800313 KITCHEN APRON RED, 4800312