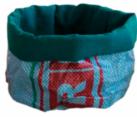

#### **BREAD BASKET**

Really space-saving and stylish: the bread basket made of recycled rice bags. With a removable cloth at the inside which can be machine washed at 30 °C.

HEIGHT: 12 CM, DIAMETER: 18 CM, 4800200