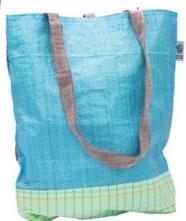

#### BEACH TOTE WITH ROPE HANDLES

The bag is made from recycled rice bags and has rope cotton handles. Inside there is a small zipper pocket. Thanks the material of the recycled rice bags, the bag is repellent to dirt and moisture, making it a perfect beach bag.

34 x 34 x 16 CM, 4800077