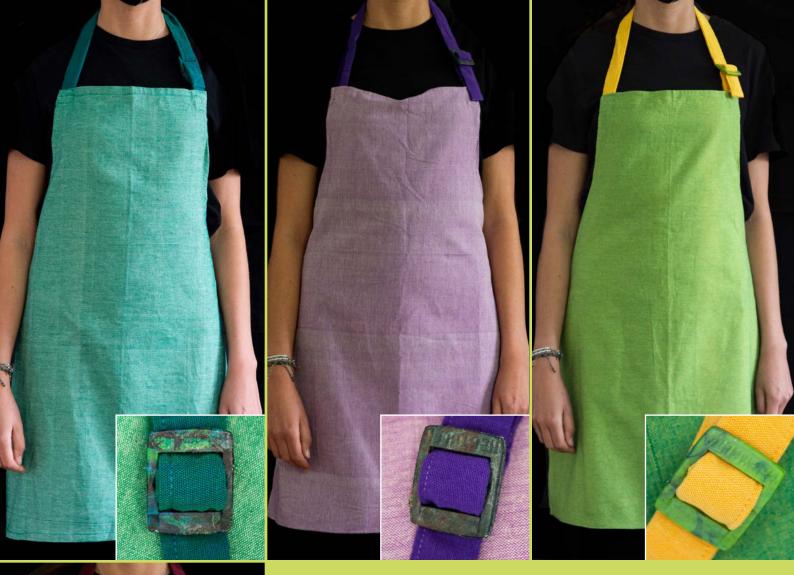

### FAIR TRADE-KITCHEN APRON

- SIZE ADJUSTABLE
- BUCKLE MADE FROM RECYCLED PLASTIC
- AVAILABLE IN DIFFERENT APPEALING COLORS
- WASHABLE

Our cooking and grilling apron is a splash of color for the kitchen. Hand woven in Sri Lanka by Rice & Carry. A real eye catcher are the upcycling buckles made from collected plastic from the Sri Lankan coast. Each one is unique.

More information about the Fair Trade project at www.riceandcarry.eu

70 x 80 CM, ONE SIZE

KITCHEN APRON TURQUOISE, 4800314 KITCHEN APRON PURPLE, 4800176 KITCHEN APRON GREEN, 4800313 KITCHEN APRON RED, 4800312