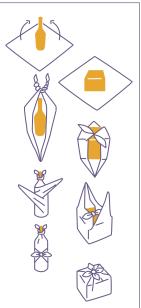

#### **BOTTLE COOLER**

The Bottle Cooler made of recycled rice bags keeps its promise: the inside stays cool. Perfect for the next picnic in the park.

HEIGHT: 33 CM, DIAMETER: 8 CM, 4800011

The ultra light cooling bag is the ideal companion for mild summer evenings and extensive picnics outdoors. With two robust handles on both sides.

WIDTH: 28 CM, HEIGHT: 18 CM, DEPTH: 18 CM, 4800010

A quite unusual picnic blanket - with insulating and moisturerepellent bottom made of rice bags. Welcome, outdoor season! The bottom can be taken off for laundry so that the top of the blanket – a hand-woven cotton fabric - can be washed separately in the washing machine (30 ° C).

#### LUNCH BAG S

Space-saving and fair: the foldable and reusable sandwich bag. With this, lunchtime is twice as joyful.

LENGTH: 48 CM, WIDTH: 30 CM, WHEN SPREAD OUT, 4800171

#### LUNCH BAG L

Bringing your lunch to work? No problem with this Lunch Bag with Velcro fastenings. Cooling the inside with an additional insulation while travelling.

HEIGHT: 30CM, WIDTH: 30CM, DEPTH: 13 CM, 4800172

#### **BREAD BASKET**

Really space-saving and stylish: the bread basket made of recycled rice bags. With a removable cloth at the inside which can be machine washed at 30 °C.

HEIGHT: 12 CM, DIAMETER: 18 CM, 4800200

#### LAUNDRY BAG

The laundry bag made from recycled rice sacks is ideally suitable for storing laundry due to its moisture-repellent properties. It can be closed easily with the sewn-on fabric.

HEIGHT: 60 CM, DIAMETER: 40 CM, 48001 91

#### DRAWSTRING BAG

This drawstring bag is small and light as a feather. When needed, it offers a lot of storage space. For example for the next trip to the beach.

WIDTH: 30 CM, HEIGHT: 43 CM, 48001 66

#### SHOPPER

A strong and eye-catching bag: the small shopper by Rice & Carry, made of recycled rice bags.

HEIGHT: 25 CM, DIAMETER: 20 CM, 48001 84