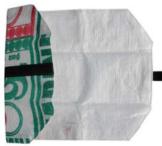

#### LAUNDRY BAG

The laundry bag made from recycled rice sacks is ideally suitable for storing laundry due to its moisture-repellent properties. It can be closed easily with the sewn-on fabric.

HEIGHT: 60 CM, DIAMETER: 40 CM, 48001 91