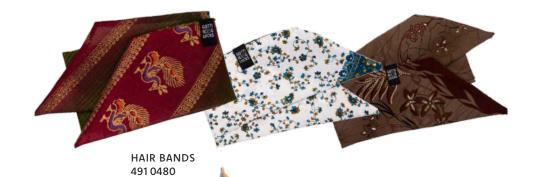

## **UPCYCLING WITH SAREES**

#### **UPCYCLING WITH SAREES**

EACH CLOTH IS UNIQUE WITH A DIFFERENT DESIGN IN COLOR AND

PATTERN.

FUROSHIKI - THE SUSTAINABLE ALTERNATIVE TO WRAPPING PAPER

#### **FUROSHIKI WITHOUT PACKAGING**

12 PCS., SIZE S, 25 x 25 CM, 4800163 6 PCS., SIZE M, 45 x 45 CM, 4800164 6 PCS., SIZE L, 75 x 75 CM, 4800068 6 PCS., SIZE XL, 110 x 110 CM, 4800069

1 PC., CARD COVER

SIZE S, 25 x 25 CM, 4800207 SIZE M, 45 x 45 CM, 4800203 SIZE L, 75 x 75 CM, 4800192 SIZE XL, 110 x 110 CM, 4800208